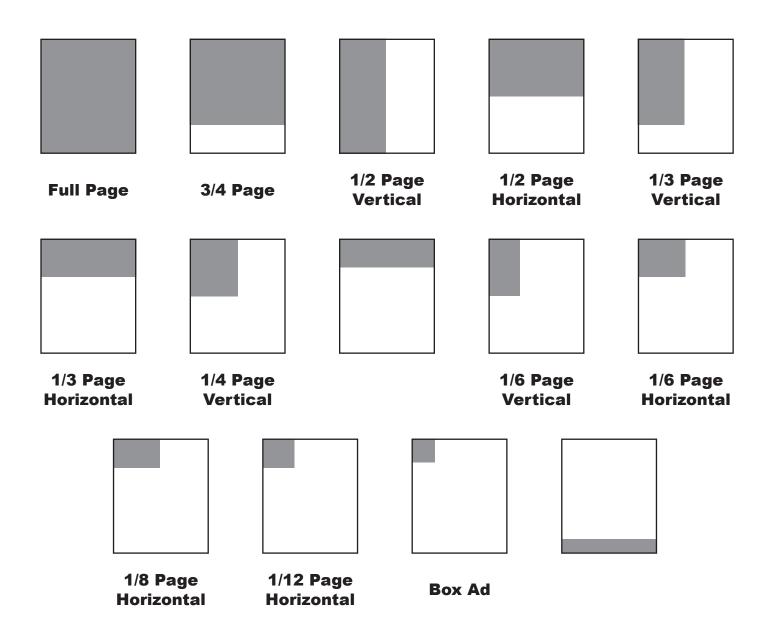

#### **Ad Sizes**

| Full Page           | 10" width x 12" height     |
|---------------------|----------------------------|
| 3/4 Page            | 10" width x 9" height      |
| 1/2 Page - Vertical | 4.85" width x 12" height   |
| 1/2 Page - Horiz.   | 10" width x 6" height      |
| 1/3 Page - Vertical | 4.85" width x 9" height    |
| 1/3 Page - Horiz.   | 10" width x 4" height      |
| 1/4 Page - Vertical | 4.85" width x 5.9" height  |
| 1/6 Page - Horiz.   | 4.85" width x 3.9" height  |
| 1/8 Page - Horiz.   | 4.85" width x 2.95" height |
| 1/12 Page - Horiz.  | 3.25" width x 3" height    |
| Business Box        | 2.38" width x 2.38"height  |
| Front Cover Banner  | 10" width x 1.5 height     |

# **Ad Shapes**

SPREADING THE MESSAGE OF HOPE AND RECOVERY